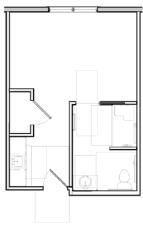

encourage residents to



At Cross Creek at Lee's Summit, one flat-rate fee covers care, amenities, utilities and three daily prepared meals!



# ONE, ALL-INCLUSIVE RATE INCLUDES:

- 24-Hour Certified Nursing Staff
- Three Daily Prepared Meals
- Medication Management
- · Wellness Monitoring
- Weekly Housekeeping
- Personal Laundry Services
- Dedicated Laundry Rooms for Optional Use
- All Utilities

- Life-Enriching Activities
- Scheduled Transportation
- Emergency Response System
- · Resident Council
- Indoor & Outdoor Walking Paths
- Media Rooms with Fireplaces
- · Barber & Beauty Salon
- Life Skills Stations
- Interactive Artwork

- History Wall
- · Guest Meals\*
- Companion Care Service\*
- Personal Fitness Trainer\*
- Respite Care\*

\*Additional fees may apply.



#### FLOOR PLANS



# **MAGNOLIA** SUITE

Studio, 1 Bathroom\* 343 Square Feet

\*There are three additional studio floor plans available throughout the community.



## MERIWETHER SUITE

1 Bedroom, 1 Bathroom 470 Square Feet



## THE DOGWOOD SUITE

Studio, 1 Bathroom with Courtyard Access 318 Square Feet

All suites are private and equipped with kitchenettes.

Selected suites will have access to the exterior, enclosed courtyards.



We are proud to receive a deficiency-free rating from the Department of Health and Senior Services!

#### CONTACT

3320 NE Wilshire Drive Lee's Summit, MO 64064

www.crosscreekatleessummit.com

**9** 816.307.8495

Call today to request pricing information.