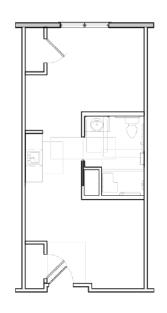

# **MAGNOLIA** SUITE

Studio, 1 Bathroom\* 343 Square Feet

\*There are three additional studio floor plans available throughout the community.