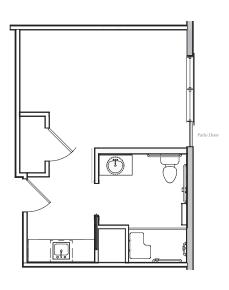

## THE DOGWOOD SUITE

Studio, 1 Bathroom with Courtyard Access 318 Square Feet

All suites are private and equipped with kitchenettes.

Selected suites will have access to the exterior, enclosed courtyards.